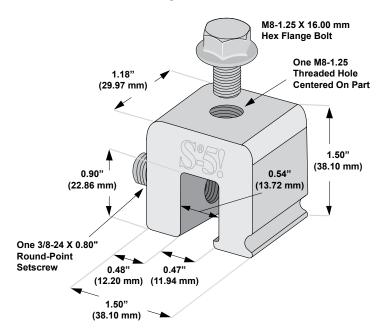

### S-5-V Mini Clamp

The S-5-V Mini is a bit shorter than the S-5-V and has one setscrew rather than two. The mini is the choice for attaching all kinds of rooftop accessories: signs, walkways, satellite dishes, antennas, rooftop lighting, lightning protection systems, solar arrays, exhaust stack bracing, conduit, condensate lines, mechanical equipment—just about anything!\*

#### S-5-V Mini Clamp