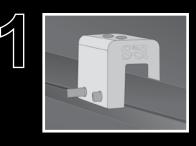

### S-5-V Mini Clamp

The S-5-V Mini is a bit shorter than the S-5-V and has one setscrew rather than two. The mini is the choice for attaching all kinds of rooftop accessories: signs, walkways, satellite dishes, antennas, rooftop lighting, lightning protection systems, solar arrays, exhaust stack bracing, conduit, condensate lines, mechanical equipment—just about anything!\*

#### S-5-V Mini Clamp