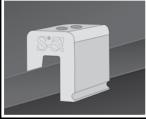

Installation is as simple as setting the patented round-point setscrews into the clamp, placing the clamp on the seam, and tightening them to the specified tension. Then, affix ancillary items using the stainless steel bolt provided with the product. Go to www.S-5.com/tools for information and tools available for properly attaching and tensioning S-5! clamps.

### S-5-V Mini Clamp

The S-5-V Mini is a bit shorter than the S-5-V and has one setscrew rather than two. The mini is the choice for attaching all kinds of rooftop accessories: signs, walkways, satellite dishes, antennas, rooftop lighting, lightning protection systems, solar arrays, exhaust stack bracing, conduit, condensate lines, mechanical equipment—just about anything!\*