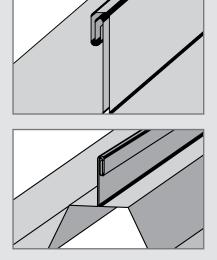

warranty intact.

The **S-5-V** and **S-5-V** Mini clamps are each furnished with the hardware shown to the right. Each box also includes a bit tip for tightening setscrews using an electric screw gun. A structural aluminum attachment clamp, the S-5-V is compatible with most common metal roofing materials excluding copper. All included hardware is stainless steel. Please visit **www.S-5.com** for more information including CAD details, metallurgical compatibilities, and specifications.

The S-5-V clamp has been tested for load-to-failure results on most major brands and profiles of standing seam roofing. The independent lab test data found at www.S-5.com can be used for load-critical designs and applications. S-5!® holding strength is unmatched in the industry.

#### **Example Profiles**





#### S-5-V Mini Clamp



#### S-5!® Warning! Please use this product responsibly!

Products are protected by multiple U.S. and foreign patents. Visit the website at www.S-5.com for complete information on patents and trademarks. Consult the S-5! website at www.S-5.com for published data regarding installation instructions and holding strength.

Distributed by