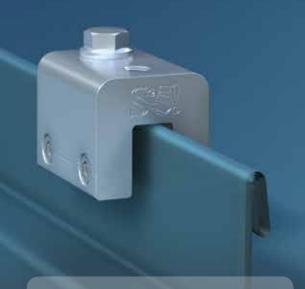

## S-5-V Clamp

The S-5-V clamp is a versatile clamp that fits vertical-folded seam profiles manufactured in North America—including most structural and architectural profiles.

Its simple design and generous dimensioning are what make the S-5-V clamp so versatile for use with the S-5!° snow retention products, such as ColorGard°, as well as with other heavy-duty applications.

Installation is as simple as setting the patented round-point setscrews into the clamp, placing the clamp on the seam, and tightening them to the specified tension. Then, affix ancillary items using the stainless steel bolt provided with the product. Go to www.S-5.com/tools for information and tools available for properly attaching and tensioning S-5! clamps.

The S-5-V clamp is a versatile clamp, fitting most of the vertical standing seam profiles in North America.

The strength of the S-5-V clamp is in its simple design. The patented setscrews will slightly dimple the metal seam material but not pierce it—leaving the roof manufacturer's warranty intact.