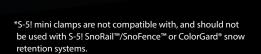

### S-5-V Mini Clamp

The S-5-V Mini is a bit shorter than the S-5-V and has one setscrew rather than two. The mini is the choice for attaching all kinds of rooftop accessories: signs, walkways, satellite dishes, antennas, rooftop lighting, lightning protection systems, solar arrays, exhaust stack bracing, conduit, condensate lines, mechanical equipment—just about anything!\*

#### S-5-V Mini Clamp