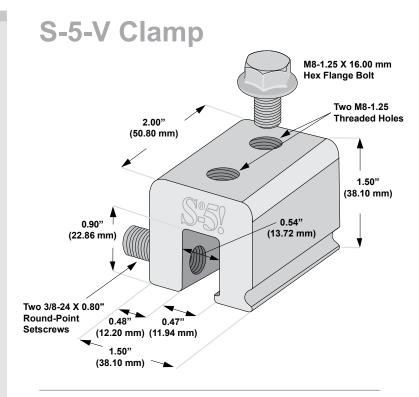

## S-5-V Clamp

The S-5-V clamp is a versatile clamp that fits vertical-folded seam profiles manufactured in North America—including most structural and architectural profiles.

Its simple design and generous dimensioning are what make the S-5-V clamp so versatile for use with the S-5!° snow retention products, such as ColorGard°, as well as with other heavy-duty applications.

The **S-5-V** and **S-5-V** Mini clamps are each furnished with the hardware shown to the right. Each box also includes a bit tip for tightening setscrews using an electric screw gun. A structural aluminum attachment clamp, the S-5-V is compatible with most common metal roofing materials excluding copper. All included hardware is stainless steel. Please visit **www.S-5.com** for more information including CAD details, metallurgical compatibilities, and specifications.