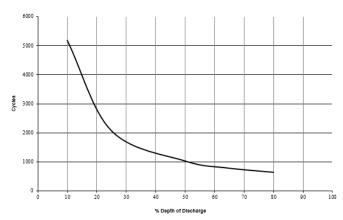

## MENSIONS

| incnes (mm) |                |
|-------------|----------------|
| Length      | 11.72 (298 mm) |
| Width       | 7.00 (178 mm)  |
| Height      | 16.27 (412 mm) |

Cycle Life vs Depth of Discharge at 25°C (77°F)