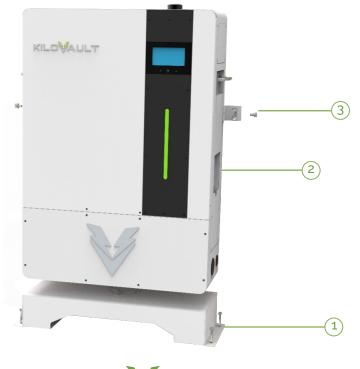

## HAB Stand Installation Instructions:

- 1. Place the HAB Stand against a wall and secure it to the ground using the included self-tapping screws (two on each side).
- 2. Place the HAB<sup>m</sup> on the HAB<sup>m</sup> Stand close to the wall.
- 3. Secure the left and right mounting ears to the HAB<sup>™</sup> using the supplied bolt assembly, and secure them to the wall using the supplied self-tapping screws.