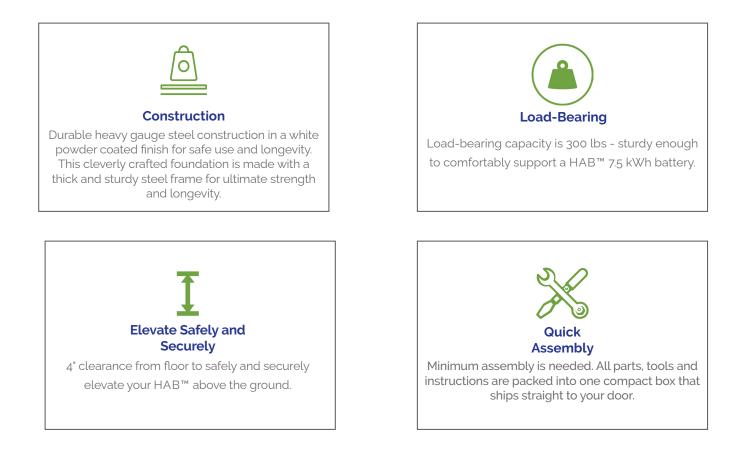

## Load-Bearing Floor Mounted HAB<sup>™</sup> Support Stand

KiloVault's HAB<sup>™</sup> Floor Mounted Stand supports the KiloVault® HAB<sup>™</sup> 7.5 kWh Lithium Energy Storage System on an elevated, sturdy base. KiloVault's HAB<sup>™</sup> Floor Mounted Stand provides a sturdy base where a HAB<sup>™</sup> 7.5 battery unit can be permanently installed to keep it off the ground and away from potential water damage. The Floor Mounted HAB Stand offers an easier way to install a KiloVault HAB than wall-mounting.

## KiloVault® Floor Mounted HAB™ Support Stand

| Heavy gauge steel                            |
|----------------------------------------------|
| White powder coated finish                   |
| 10.51 lb                                     |
| 300 lb                                       |
| 3.99" H x 8.55" D x 24.40" W                 |
| HAB 7.5 kWh<br>Lithium Energy Storage System |
|                                              |